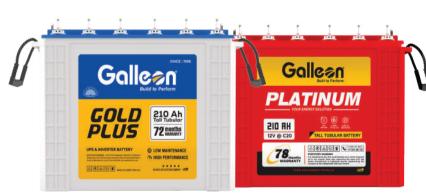

| Available Capacity C20 |  |  | Warranty |
|------------------------|--|--|----------|
| 160 AH                 |  |  | 78       |
| 210 AH                 |  |  | Months   |
| 250 AH                 |  |  |          |

Goldplus Seies: Galleon GoldPlus and Platinum Tubular batteries offer reliable power for UPS and inverters. GoldPlus features HV Technology, a 72-month warranty, and nationwide support. Platinum Tubular ensures long life, fast charging, and a 60-month warranty. Ideal for home and office backup.

Platinum Series: Platinum Tubular Batteries offer durability, long life, and reliable backup with advanced tubular plate technology. With a 60-month warranty, they ensure high load handling, fast charging, and low maintenance. Available in various capacities for diverse energy needs.