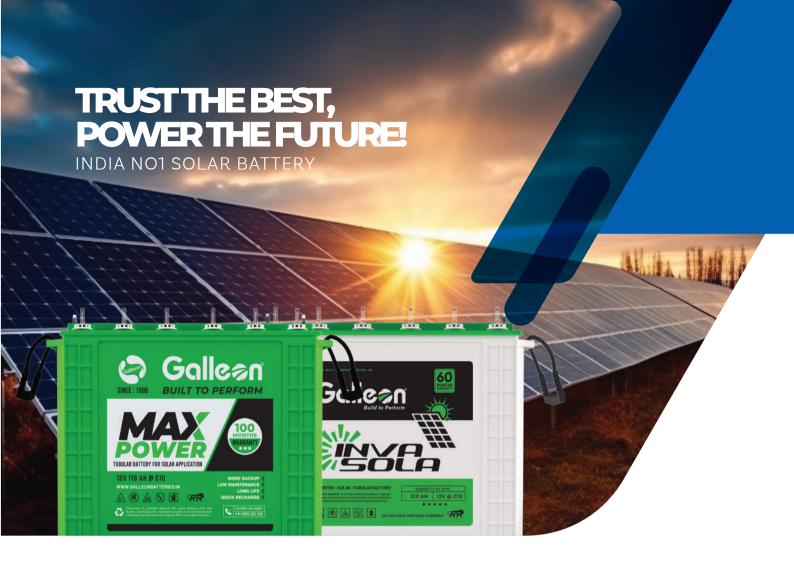

## SOLAR SPECIAL

Maxpower: Galleon Max Power Solar Tubular Battery offers efficient, reliable solar energy storage with advanced German technology, extended backup, and low maintenance. Its durable design ensures long life and environmental safety.

Invala Sola-: Galleon Invasola Tubular Battery offers reliable solar energy storage with advanced German technology, extended backup, low maintenance, and eco-friendly ceramic disc float indicators. Available in various capacities.