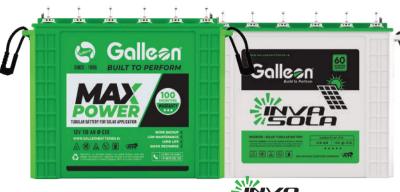

## MAXPOWER SERIES

| Available Capacity C10 |        |  | Warranty |
|------------------------|--------|--|----------|
| 110 AH                 | 180 AH |  | 100      |
| 130 AH                 | 210 AH |  | Months   |
| 160 AH                 |        |  |          |

| SOLA | SERIES |
|------|--------|
|      |        |
|      |        |

| Available Capacity C10 |        |  | Warranty |
|------------------------|--------|--|----------|
| 110 AH                 | 180 AH |  | 60       |
| 130 AH                 | 210 AH |  | Months   |
| 160 AH                 |        |  |          |

## SOLAR SPECIAL

Maxpower: Galleon Max Power Solar Tubular Battery offers efficient, reliable solar energy storage with advanced German technology, extended backup, and low maintenance. Its durable design ensures long life and environmental safety.

Invala Sola-: Galleon Invasola Tubular Battery offers reliable solar energy storage with advanced German technology, extended backup, low maintenance, and eco-friendly ceramic disc float indicators. Available in various capacities.