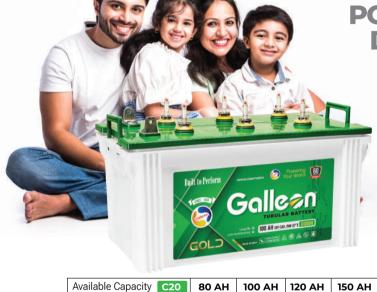

| Available Capacity C20 |        |        | Warranty |
|------------------------|--------|--------|----------|
| 110 AH                 | 160 AH | 230 AH | 72       |
| 130 AH                 | 180 AH | 250 AH | Months   |
| 160 AH                 | 210 AH |        |          |