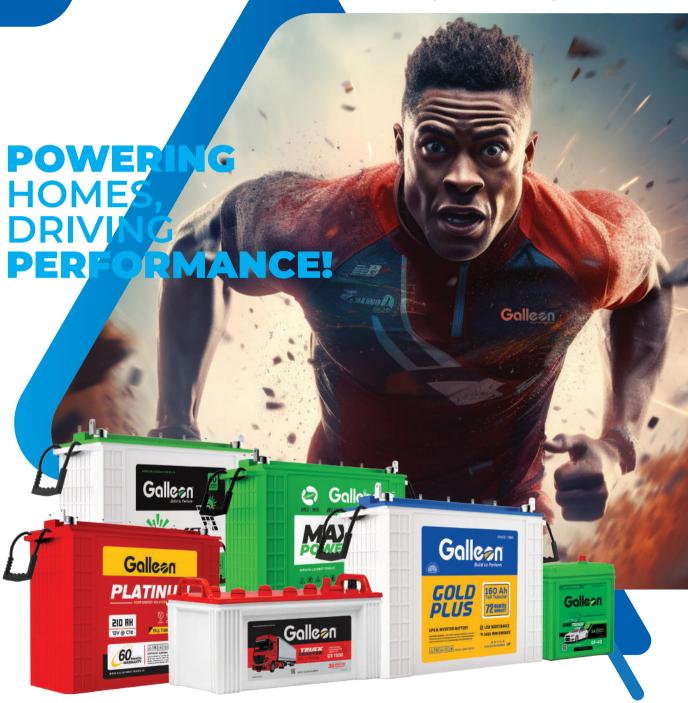

TUBULAR | AUTOMOTIVE | SOLAR

Galleon batteries ensure reliable performance for various needs. The Tubular Battery offers long-lasting backup power for homes and industries, while the Automotive Battery provides high cranking power for smooth and durable vehicle starts.

Since 1996, Govardhan Accumulators has been a pioneer in the power storage industry, delivering innovative and high-performance energy solutions for industrial, commercial, residential, and automotive applications. Our flagship brand, Galleon, represents reliability and advanced technology, offering Tubular Power Packed Backup Batteries for uninterrupted power and automotive batteries with superior cranking power and durability. With a commitment to excellence and sustainability, we continue to lead the industry with cutting-edge, efficient, and long-lasting energy storage solutions that empower businesses and communities.